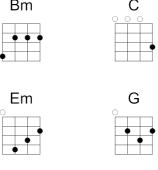

Bm Even when you're feeling warm The temperature could drop away

Like four seasons in one day

Em D G
Smiling as the shit comes down
Am Am6
You can tell a man from what he has to say
Em D G
Everything gets turned around Am
And I will risk my neck again, again
Bm
C
You can take me where you will Bm C