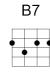

## Mr Sandman Pat Ballard

Riff (x2) CM7 Dm6 A|---20--- ---32 E|-0---0 -1---C|0----0 2----G|--0-0-- -2--

CM7 B7 Mr. Sandman, bring me a dream E7 A7aug Make him the cutest that I've ever seen D6 G7 Give him two lips like roses in clover C Then tell him that G#7 G7 His lonesome nights are over

CM7 B7 Sandman, I'm so alone E7 A7aug Don't have nobody to call my own Dm7 Fm Please turn on your magic beam C D7 G7 C Mr. Sandman, bring me a dream

## Riff x2

CM7 B7 Mr. Sandman, bring me a dream E7 A7aug Make him the cutest that I've ever seen D6 G7 Give him the word that I'm not a rover C G#7 G7 And tell him that him lonesome nights are over

CM7 B7 Sandman, I'm so alone E7 A7aug Don't have nobody to call my own Dm7 Fm Please turn on your magic beam C D7 G7 C Mr. Sandman, bring me a dream