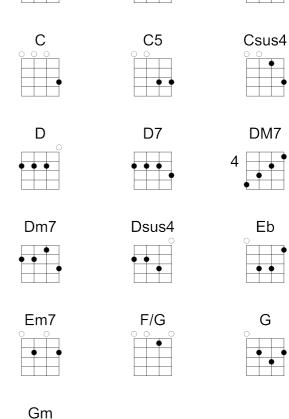

## Saturday In The Park Chicago

| Intro x3<br>Am7 D7 F/G C                                                        |
|---------------------------------------------------------------------------------|
| Am7 D7<br>Saturday in the park                                                  |
| I think it was the Fourth of July  Am7 D7                                       |
| Saturday in the park                                                            |
| I think it was the Fourth of July Bm7 Em7 People dancing, people laughing DM7   |
| A man selling ice cream C Dsus4 Singing Italian songs                           |
| G Csus4 Eh cumpari, si vo sunari C5 G                                           |
| Can you dig it, yes I can                                                       |
| And I've been waiting such a long time                                          |
| For Saturday G C                                                                |
| Am7 D7 Another day in the park                                                  |
| F/G C I think it was the Fourth of July Am7 D7                                  |
| Another day in the park C                                                       |
| I think it was the Fourth of July  Bm7  People talking, really smiling          |
| A man playing guitar                                                            |
| And singing for us all                                                          |
| G Csus4 Will you help him change the world C5 G                                 |
| Can you dig it, yes I can Am7                                                   |
| And I've been waiting such a long time  D7  For today                           |
| Gm C Gm C Slow motion riders Gm C Gm C                                          |
| Fly the colors of the day                                                       |
| Bbm7 Eb Bbm7 Eb A bronze man still can Bbm7 Eb Bbm7 Eb Tell stories his own way |
| Dm7 G Dm7 G Listen children all is not lost Dm7 G Dm7 G All is not lost, oh no  |
| Introx2<br>Am7 D7 F/G C                                                         |