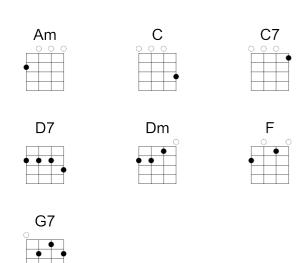

## Silent Night Franz Xaver Gruber / Joseph Mohr

C
Silent night, Holy night
G7
C
C
All is calm, all is bright
E
Round yon virgin, mother and child
C
Holy infant, tender and mild
Dm
G7
Sleep in heavenly pea – ce
C
C
Sleep in heavenly peace
C
Silent night, Holy night

C Silent night, Holy night G7 C C7
Shepherds quake, at the sight F C Glories stream from heaven above F C Heavenly, hosts sing Allelujah Dm G7 Am D7
Christ the Savior is born, C G7 C C Christ the Savior is born

Silent night, Holy night
G7 C C7
Son of God, love's pure light
F C
Radiant beams from thy holy face
F C
With the dawn of redeeming grace
Dm G7 Am D7
Jesus, Lord at thy birth
C G7
Jesus, Lord at thy birth